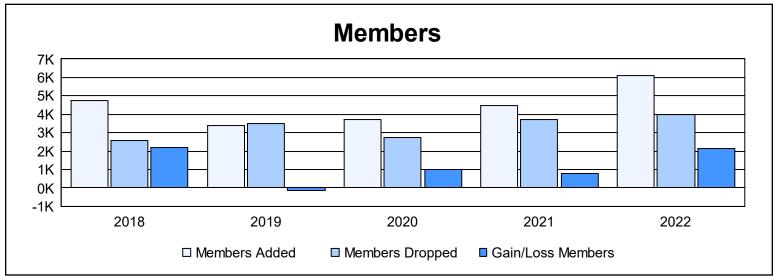

| Year      | New<br>Clubs | Dropped<br>Clubs | Gain/<br>Loss<br>Clubs | New<br>Members | Charter<br>Members | Reinstate<br>Members | Transfer<br>Members | Total<br>Member<br>Added | Total<br>Members<br>Dropped | Gain/<br>Loss<br>Members |
|-----------|--------------|------------------|------------------------|----------------|--------------------|----------------------|---------------------|--------------------------|-----------------------------|--------------------------|
| 2017-2018 | 50           | 14               | 36                     | 2,851          | 1,686              | 179                  | 44                  | 4,760                    | 2,555                       | 2,205                    |
| 2018-2019 | 58           | 40               | 18                     | 1,642          | 1,540              | 175                  | 22                  | 3,379                    | 3,520                       | -141                     |
| 2019-2020 | 35           | 8                | 27                     | 2,012          | 1,126              | 566                  | 15                  | 3,719                    | 2,743                       | 976                      |
| 2020-2021 | 67           | 44               | 23                     | 2,306          | 1,871              | 279                  | 25                  | 4,481                    | 3,688                       | 793                      |
| 2021-2022 | 85           | 51               | 34                     | 2,561          | 2,931              | 525                  | 87                  | 6,104                    | 3,991                       | 2,113                    |
| Average   | 59           | 31               | 28                     | 2,274          | 1,831              | 345                  | 39                  | 4,489                    | 3,299                       | 1,189                    |